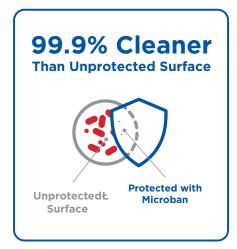

## Benefits of Kwikset® Door Hardware with Microban® Technology

Bacteria can double every 20 minutes on unprotected surfaces, but Kwikset Door Hardware with Microban protection works to continuously fight off microbes.

- Door hardware is 99.9% cleaner than knobs without Microban.
- The antimicrobial coating lasts for the lifetime of the hardware finish, so you can worry less and feel more secure in your home.
- 24/7 Antimicrobial product protection.
- Kwikset with Microban protection resists the growth of a broad spectrum of bacteria.